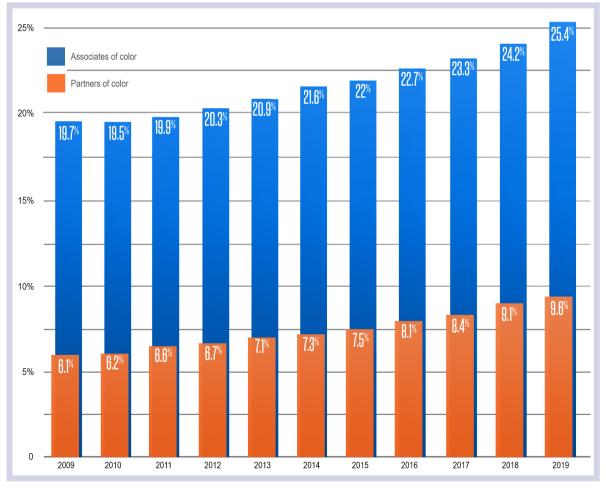

### DEMOGRAPHICS

Diversity in U.S. Law Firms (continued...)

## Percentage of Law Firm Partners and Associates of Color

Source: National Association for Law Placement 2019 Report on Diversity in U.S. Law Firms