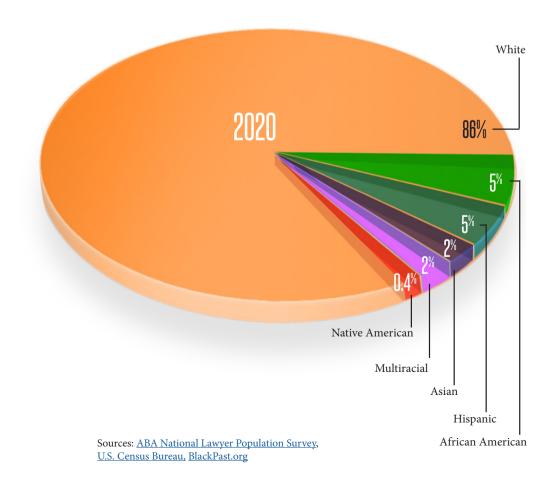

# ► 2020 Race and Ethnicity

**Did you know?** The first African American lawyer in the U.S. was Macon Bolling Allen, who passed the Maine bar exam in 1844.