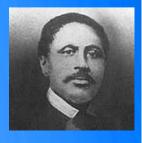

# ► 2020 Race and Ethnicity

**Did you know?** The first African American lawyer in the U.S. was Macon Bolling Allen, who passed the Maine bar exam in 1844.